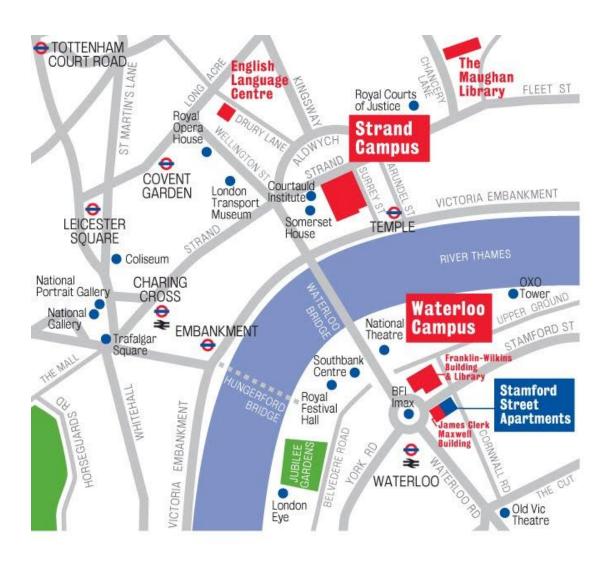

The conference will take place entirely in the Strand campus (i.e. Strand Campus, King's College, London, WC2R 2LS). The nearest metro station is "Temple".