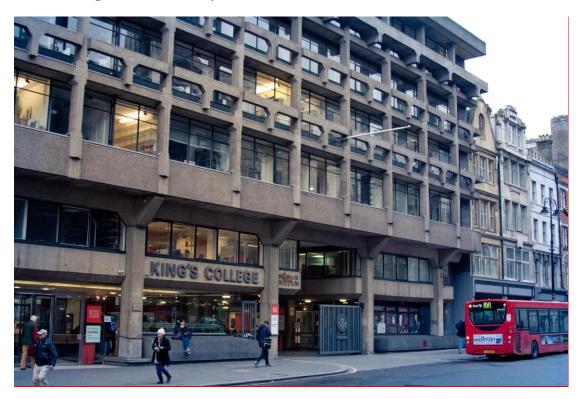

### Relevant maps

The exterior of the Strand Campus entrance (which everyone will have to enter through due to security reasons):

The rooms for the workshop are:

- 1. <u>Day 1:</u> Conference room **Great Hall**
- 2. <u>Day 2:</u> 9am 1pm: 6 conference rooms **Ko.16** (seats 49), **Ko.17** (seats 19), **Ko.18** (seats 43), **Ko.19** (seats 26), **Ko.20** (seats 48), **Ko.50** (seats 32)