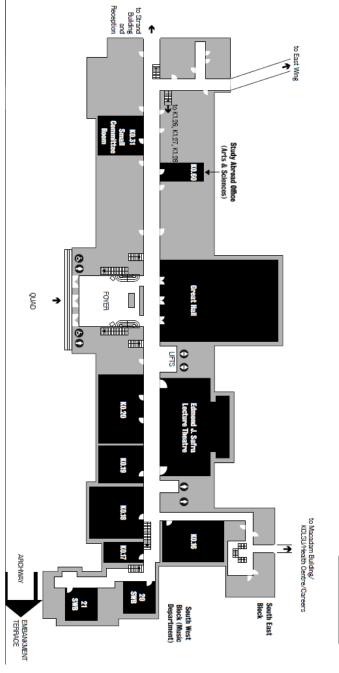

### Relevant maps

The exterior of the Strand Campus entrance (which everyone will have to enter through due to security reasons):

The rooms for the workshop are:

- 1. <u>Day 1:</u> Conference room **Great Hall**
- 2. <u>Day 2:</u> 9am 1pm: 6 conference rooms **Ko.16** (seats 49), **Ko.17** (seats 19), **Ko.18** (seats 43), **Ko.19** (seats 26), **Ko.20** (seats 48), **Ko.50** (seats 32)

Day 2: 2pm – 6pm - **Great Hall** 

3. <u>Day 3:</u> Conference room - **Ko.16** (seats 49)

# Strand Campus

## King's Building - Level 0