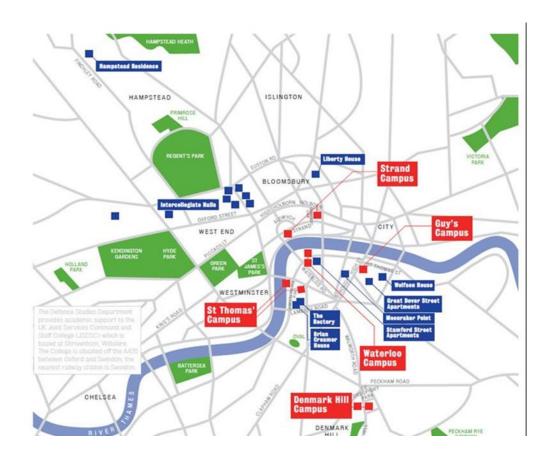

The conference will take place entirely in the Strand campus (i.e. Strand Campus, King's College, London, WC2R 2LS). The nearest metro station is "Temple".